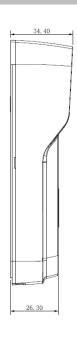

# **Dimensions**

#### General

| Ingress Protection   | IP65                   |
|----------------------|------------------------|
| ingress Protection   | 11 03                  |
| Tamper Switch        | 1                      |
| Memory Slot          | Micro SD, Max 32G      |
| Installation         | Surface                |
| Material             | Plastic                |
| Power                | DC 12V,PoE(802.3af)    |
| Power Consumption    | Standby ≤1W, Work ≤10W |
| Working Environments | -30°C~+60°C            |
| Relative Humidity    | 10%~90%RH              |
| Dimensions           | 135mm×70.4mm×34.4mm    |
| Weight               | 0.4Kg                  |
|                      |                        |