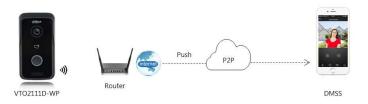

ion   | IP65                   |
|----------------------|------------------------|
| ingress Protection   | 11 03                  |
| Tamper Switch        | 1                      |
| Memory Slot          | Micro SD, Max 32G      |
| Installation         | Surface                |
| Material             | Plastic                |
| Power                | DC 12V,PoE(802.3af)    |
| Power Consumption    | Standby ≤1W, Work ≤10W |
| Working Environments | -30°C~+60°C            |
| Relative Humidity    | 10%~90%RH              |
| Dimensions           | 135mm×70.4mm×34.4mm    |
| Weight               | 0.4Kg                  |
|                      |                        |

# **Dimensions**







# Application

# 1 – Smart Doorbell

Call Mobile phone APP directly without indoor monitor



# 2 – Video Intercom

- Color video & audio call
- IPC surveillance
- Alarm integration
- Remote intercom with mobile APP