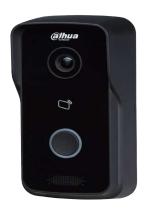

# DHI-VTO2111D-WP

# 1MP Wi-Fi Villa Outdoor Station

| Technical Specification |                                     |  |
|-------------------------|-------------------------------------|--|
| Mode                    | DHI-VTO2111D-WP                     |  |
| System                  |                                     |  |
| Main Processor          | Embedded Micro Processor            |  |
| Operation System        | Embedded LINUX OS                   |  |
| Video                   |                                     |  |
| Video Compression       | H.264                               |  |
| Image Sensor            | 1/4" 1MP CMOS                       |  |
| Lens                    | 2.2mm                               |  |
| Angle of View           | D:125° H:105°                       |  |
| Day/Night               | ICR                                 |  |
| Audio                   |                                     |  |
| Audio Compression       | G.711                               |  |
| Audio Input             | Omnidirectional Mic                 |  |
| Audio Output            | Built-in Speaker                    |  |
| Bidirectional Talk      | Support Dual-way Bidirectional talk |  |

#### **Features**

- HD CMOS camera
- · Large field of view angle
- · Night vision
- · Voice indication
- $\cdot$  Remote intercom with mobile APP
- · Surface mounted

| Ethernet         | 10M/100Mbps Self-adaptive |
|------------------|---------------------------|
| Network Protocol | TCP/IP                    |