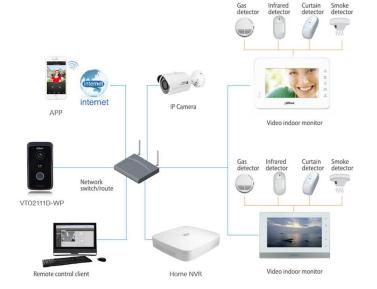

# 2 – Video Intercom

- Color video & audio call
- IPC surveillance
- Alarm integration
- Remote intercom with mobile APP