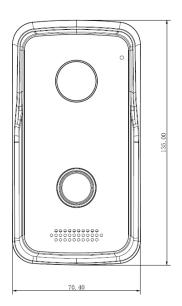

# **Dimensions**

#### General

| Ingress Protection   | IP65                   |
|----------------------|------------------------|
| ingress Protection   | 11 03                  |
| Tamper Switch        | 1                      |
| Memory Slot          | Micro SD, Max 32G      |
| Installation         | Surface                |
| Material             | Plastic                |
| Power                | DC 12V,PoE(802.3af)    |
| Power Consumption    | Standby ≤1W, Work ≤10W |
| Working Environments | -30°C~+60°C            |
| Relative Humidity    | 10%~90%RH              |
| Dimensions           | 135mm×70.4mm×34.4mm    |
| Weight               | 0.4Kg                  |
|                      |                        |